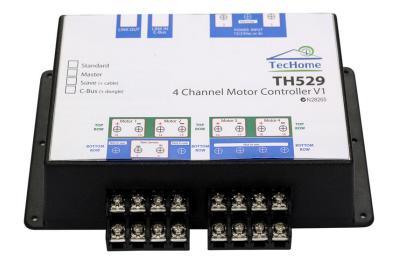

#### **TH529 Motor Controller Kit**

The Techome TH529 is a remote controlled Multi Bank Opening Roof/Louvre motor controller which can control up to four motors in sequence, with the added feature of both electronic under & over current protection. With high intelligence, this controller has the parameters to detect obstructions and end of travel limited to protect the motors and linkages.

#### **General Features**

- TH5294 motor 0Voltage12V or 2LinkageUp to 16Maximum Motor Control4Protection ClassIP5Operational Temperature Range0°-50°CCompliant toFCC & C
- 4 motor Controller 12V or 24CV DC Up to 16 motors 4 IP5 0°-50°C FCC & CE