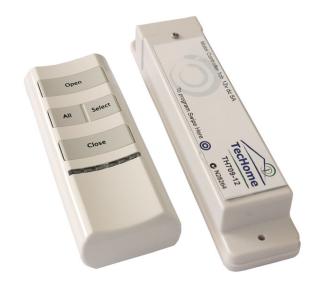

## **TH709 12v Low Current Motor Controller Kit**

The TecHome TH709 low current motor controller kit is perfect for basic remote motor control. The TH709 kit is easily integrated with TecHome products, allowing easy remote control of our range of 12V linear actuators