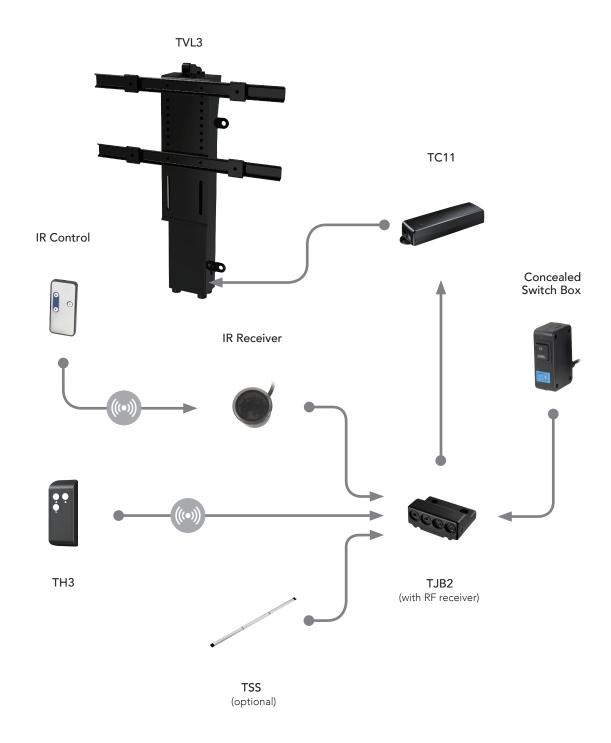

#### **Solution Overview**

If you need a complete solution package for TV lift applications, please contact TecHome directly.

Column: TVL3 Control Box: TC11

Controls: TH3 and IR Control

Accessories: TJB2, TSS (optional), IR receiver, and concealed switch box