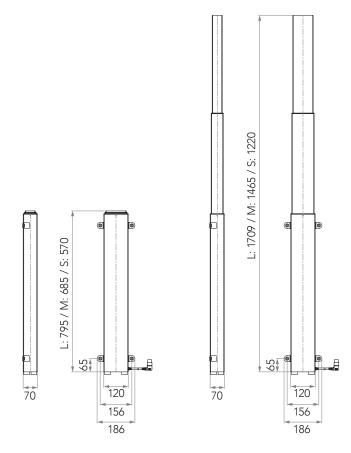

### Drawing

Standard Dimensions (mm)

# TVL3 Ordering Key

| TVL3                  |                 |                                                                              |                        | Version: 20150716-B                  |  |
|-----------------------|-----------------|------------------------------------------------------------------------------|------------------------|--------------------------------------|--|
| Retracted Ler<br>(mm) | -               | L = Stroke 914, retracted length 795<br>M = Stroke 780, retracted length 685 |                        | S = Stroke 650, retracted length 570 |  |
| Plug                  |                 | E = Molex 8pin  Note: the cable length of motor is 1350mm                    |                        |                                      |  |
| Color                 | 1 = Black       | 1 = Black                                                                    |                        |                                      |  |
| Accessories S         | pec 0 = Without | L = "L" type                                                                 | M = "M" type           | S = "S" type                         |  |
| Logo                  | 0 = Without     | 1 = TecHomeLogo                                                              | A = Customized         |                                      |  |
| Packaging             | 0 = Without     |                                                                              | 1 = With partition boa | rd                                   |  |