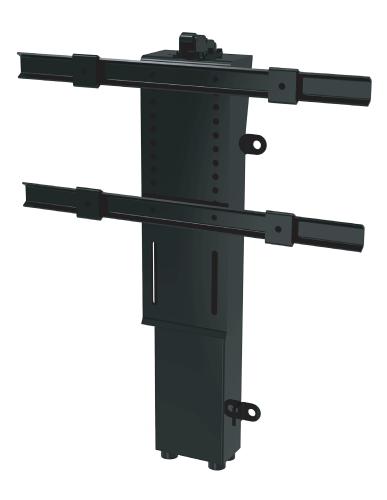

## **Product Segments**

- Comfort Motion
- Ergo Motion

The TecHome TVL3 series columns are primarily designed as TV lifts, but can be used in other applications that require vertical movement using a remote control. Our steel constructed TVL3 is available in three sizes depending on the requirements of the application. An extended height position can be programmed using our remote control.

#### **General Features**

Maximum load 600N

Maximum speed at full load 22.0mm/s (with 600N in a push condition)

Minimum installation dimension 570mm

Dimenson of outter tube (L\*W) 120\*70mm

Certificate RoHS