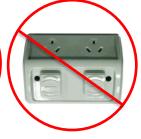

### **Installation**

Mount the power point unit to the wall/surface as shown below

\*DO NOT EXCEED 10AMP TOTAL