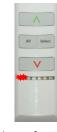

## **The Remote**

**UP** = Selected Channel On

**ALL** = Both Power Points OFF

**SELECT** = Change Channel

**DOWN** = Selected Channel Off

## All On/Off Function

Swipe BACK of remote (magnet) to the right-hand side of the Power Point to turn ON or OFF both Power Points