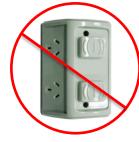

### **Installation**

Mount the power point unit to the wall/surface as shown below

\*DO NOT EXCEED 10AMP TOTAL