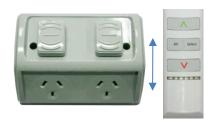

## All On/Off Function

Swipe BACK of remote (magnet) to the right-hand side of the Power Point to turn ON or OFF both Power Points