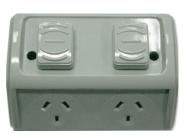

#### The Power Point is supplied in 4 versions:

- 1. Remote Power Point with remote control only TH892-E (electrician version)
- 2. Remote Power Point with remote control only TH892 (DIY version)
- 3. Bluetooth / Timer Remote Power Point controller TH892-BT (DIY version)
- 4. Bluetooth / Timer Remote Power Point controller TH892-BTE (electrician version)

### **Installation**

Mount the power point unit to the wall/surface as shown below

\*DO NOT EXCEED 10AMP TOTAL