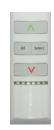

## **The Remote**

**UP** = Selected Channel On

**ALL** = Both Power Points OFF

**SELECT** = Change Channel

**DOWN** = Selected Channel Off