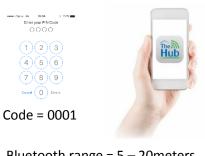

### The Hub Application

Bluetooth range = 5 - 20meters

Bluetooth and APP TH892-BT/BTE models only

Compatible with Apple & Android devices.

Search 'TecHome The Hub' in your app store.