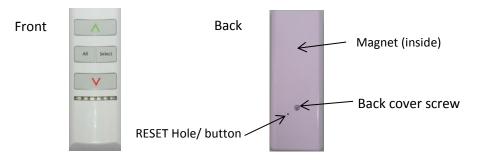

**Battery Replacement** On the back of the remote control remove the screw using a small Phillips screwdriver. Loosen the back by inserting the flat screw drive between the seams on both sides, top, middle and bottom. Gently remove the back cover. Replace the battery with a **GP23A** 12V battery.

#### Adding a remote

Select channel 1
 on the remote
 you want to add.

2. Insert a paperclip into the reset hole on the back of the remote.

RESET Hole/ button

3. The Power Point will beep four times to indicate that the remote was paired successfully.

## All On/Off Function

Swipe BACK of remote (magnet) to the right-hand side of the Power Point to turn ON or OFF both Power Points