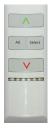

## **The Remote**

**UP** = Selected Channel On

**ALL** = Both Power Points OFF

**SELECT** = Change Channel

**DOWN** = Selected Channel Off