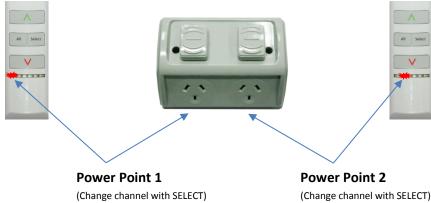

## **The Remote**

**UP** = Selected Channel On

**ALL** = Both Power Points OFF

**SELECT** = Change Channel

**DOWN** = Selected Channel Off