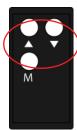

#### **SETTING A MEMORIZED HEIGHT**

1. Adjust the TV Lift height to the desired height. Using any remote.

OR

2. Press and hold the '**M**' button on the RF Remote until you hear three (3) beeps.

3. Pressing the '**M**' button will now set the TV Lift to the memorized height.

## PAIRING THE RF REMOTE

1. Flick the '**SET**' switch to the right on the Switch Box.

3. During the continuous beeping, press any button on the RF Remote.

2. The Control Box will beep 3 times. Followed by 7 seconds of silence and then continuous beeping.

4. Return the '**SET**' button back to the left again to regain control of the TV Lift.