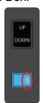

#### **DELETING THE MAX/MIN HEIGHT LIMITS**

1. Adjust the TV Lift height to the desired max or min height you wish to delete. Using '**UP**' or '**DOWN**'.

OR

3. Hold '**UP**' (For Max) or '**DOWN**' (For Min) on the Switch Box for 3 seconds until you hear a continuous beep.

2. Flick the '**SET**' switch to the right on the Switch Box.

4. Return the '**SET**' button back to the left again to regain control of the TV Lift.