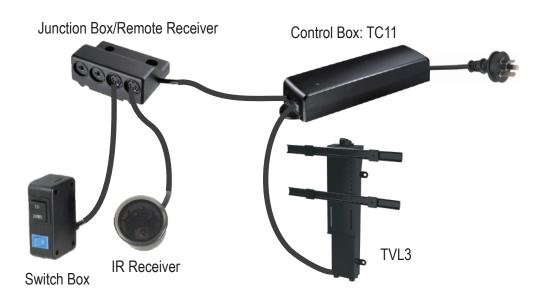

Adjust the TV Lift height to the desired max or min height you wish to delete. Using '**UP**' or '**DOWN**'.



OR



3. Hold '**UP**' (For Max) or '**DOWN**' (For Min) on the Switch Box for 3 seconds until you hear a continuous beep.



2. Flick the '**SET**' switch to the right on the Switch Box.



4. Return the '**SET**' button back to the left again to regain control of the TV Lift.



#### **SETTING A MEMORIZED HEIGHT**

1. Adjust the TV Lift height to the desired height. Using any remote.



OR



2. Press and hold the '**M**' button on the RF Remote until you hear three (3) beeps.





3. Pressing the '**M**' button will now set the TV Lift to the memorized height.





# **TECHOME TV LIFT (TVL3)**



QUICK INSTALLATION AND INSTRUCTION MANUAL



## **INSTALLING THE CONTROL BOX**



## PAIRING THE RF REMOTE

1. Flick the '**SET**' switch to the right on the Switch Box.



3. During the continuous beeping, press any button on the RF Remote.



2. The Control Box will beep 3 times. Followed by 7 seconds of silence and then continuous beeping.



4. Return the '**SET**' button back to the left again to regain control of the TV Lift.



#### **SETTING THE MAXIMUM HEIGHT LIMIT**

1. Adjust the TV Lift height to the desired MAXIMUM height.



OR



3. Hold '**UP**' on the Switch Box until you hear two consecutive beeps, indicating successful setting.





2. Flick the '**SET**' switch to the right on the Switch Box.



4. Return the '**SET**' button back to the left again to regain control of the TV Lift.



## **SETTING THE MINIMUM HEIGHT LIMIT**

1. Adjust the TV Lift h