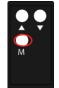

#### **SETTING A MEMORIZED HEIGHT**

1. Adjust the TV Lift height to the desired height. Using any remote.

OR

2. Press and hold the '**M**' button on the RF Remote until you hear three (3) beeps.

3. Pressing the '**M**' button will now set the TV Lift to the memorized height.

## PAIRING THE RF REMOTE

1. Flick the '**SET**' switch to the right on the Switch Box.

3. During the continuous beeping, press any button on the RF Remote.

2. The Control Box will beep 3 times. Followed by 7 seconds of silence and then continuous beeping.