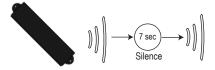

## PAIRING THE RF REMOTE

1. Flick the '**SET**' switch to the right on the Switch Box.

3. During the continuous beeping, press any button on the RF Remote.

2. The Control Box will beep 3 times. Followed by 7 seconds of silence and then continuous beeping.