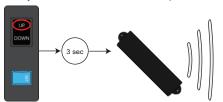

## PAIRING THE RF REMOTE

1. Flick the '**SET**' switch to the right on the Switch Box.

3. During the continuous beeping, press any button on the RF Remote.

2. The Control Box will beep 3 times. Followed by 7 seconds of silence and then continuous beeping.