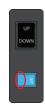

#### **DELETING THE MAX/MIN HEIGHT LIMITS**

1. Adjust the TV Lift height to the desired max or min height you wish to delete. Using '**UP**' or '**DOWN**'.

OR

3. Hold '**UP**' (For Max) or '**DOWN**' (For Min) on the Switch Box for 3 seconds until you hear a continuous beep.

2. Flick the '**SET**' switch to the right on the Switch Box.

4. Return the '**SET**' button back to the left again to regain control of the TV Lift.

## PAIRING THE RF REMOTE

1. Flick the '**SET**' switch to the right on the Switch Box.

3. During the continuous beeping, press any button on the RF Remote.

2. The Control Box will beep 3 times. Followed by 7 seconds of silence and then continuous beeping.

4. Return the '**SET**' button back to the left again to regain control of the TV Lift.

#### **SETTING THE MAXIMUM HEIGHT LIMIT**

1. Adjust the TV Lift height to the desired MAXIMUM height.

OR

3. Hold '**UP**' on the Switch Box until you hear two consecutive beeps, indicating successful setting.

## **SETTING THE MINIMUM HEIGHT LIMIT**

1. Adjust the TV Lift height to the desired MINIMUM height.

OR

3. Hold '**DOWN**' on the Switch Box until you hear two consecutive beeps, indicating successful setting.