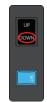

#### **DELETING THE MAX/MIN HEIGHT LIMITS**

1. Adjust the TV Lift height to the desired max or min height you wish to delete. Using '**UP**' or '**DOWN**'.

OR

3. Hold '**UP**' (For Max) or '**DOWN**' (For Min) on the Switch Box for 3 seconds until you hear a continuous beep.

2. Flick the '**SET**' switch to the right on the Switch Box.

4. Return the '**SET**' button back to the left again to regain control of the TV Lift.

## PAIRING THE RF REMOTE

1. Flick the '**SET**' switch to the right on the Switch Box.

3. During the continuous beeping, press any button on the RF Remote.

2. The Control Box will beep 3 times. Followed by 7 seconds of silence and then continuous beeping.

4. Return the '**SET**' button back to the left again to regain control of the TV Lift.

#### **SETTING THE MAXIMUM HEIGHT LIMIT**

1. Adjust the TV Lift height to the desired MAXIMUM height.

OR

3. Hold '**UP**' on the Switch Box until you hear two consecutive beeps, indicating successful setting.

## **SETTING THE MINIMUM HEIGHT LIMIT**

1. Adjust the TV Lift height to the desired MINIMUM height.

OR

3. Hold '**DOWN**' on the Switch Box until you hear two consecutive beeps, indicating successful setting.