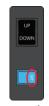

#### **DELETING THE MAX/MIN HEIGHT LIMITS**

1. Adjust the TV Lift height to the desired max or min height you wish to delete. Using '**UP**' or '**DOWN**'.

OR

3. Hold '**UP**' (For Max) or '**DOWN**' (For Min) on the Switch Box for 3 seconds until you hear a continuous beep.

2. Flick the '**SET**' switch to the right on the Switch Box.

4. Return the '**SET**' button back to the left again to regain control of the TV Lift.

#### **SETTING THE MAXIMUM HEIGHT LIMIT**

1. Adjust the TV Lift height to the desired MAXIMUM height.

OR

3. Hold '**UP**' on the Switch Box until you hear two consecutive beeps, indicating successful setting.

## **SETTING THE MINIMUM HEIGHT LIMIT**

1. Adjust the TV Lift height to the desired MINIMUM height.

OR

3. Hold '**DOWN**' on the Switch Box until you hear two consecutive beeps, indicating successful setting.