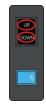

#### **DELETING THE MAX/MIN HEIGHT LIMITS**

1. Adjust the TV Lift height to the desired max or min height you wish to delete. Using '**UP**' or '**DOWN**'.

OR

3. Hold '**UP**' (For Max) or '**DOWN**' (For Min) on the Switch Box for 3 seconds until you hear a continuous beep.

2. Flick the '**SET**' switch to the right on the Switch Box.

4. Return the '**SET**' button back to the left again to regain control of the TV Lift.

## PAIRING THE RF REMOTE

1. Flick the '**SET**' switch to the right on the Switch Box.

3. During the continuous beeping, press any button on the RF Remote.

2. The Control Box will beep 3 times. Followed by 7 seconds of silence and then continuous beeping.

4. Return the '**SET**' button back to the left again to regain control of the TV Lift.

#### **SETTING THE MAXIMUM HEIGHT LIMIT**

1. Adjust the TV Lift height to the desired MAXIMUM height.

OR

3. Hold '**UP**' on the Switch Box until you hear two consecutive beeps, indicating successful setting.

## **SETTING THE MINIMUM HEIGHT LIMIT**

1. Adjust the TV Lift height to the desired MINIMUM height.

OR

3. Hold '**DOWN**' on the Switch Box until you hear two consecutive beeps, indicating successful setting.