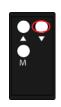

#### **SETTING A MEMORIZED HEIGHT**

1. Adjust the TV Lift height to the desired height. Using any remote.

OR

2. Press and hold the '**M**' button on the RF Remote until you hear three (3) beeps.

3. Pressing the '**M**' button will now set the TV Lift to the memorized height.