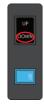

#### **SETTING THE MAXIMUM HEIGHT LIMIT**

1. Adjust the TV Lift height to the desired MAXIMUM height.

OR

3. Hold '**UP**' on the Switch Box until you hear two consecutive beeps, indicating successful setting.

2. Flick the '**SET**' switch to the right on the Switch Box.

4. Return the '**SET**' button back to the left again to regain control of the TV Lift.