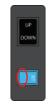

#### **DELETING THE MAX/MIN HEIGHT LIMITS**

1. Adjust the TV Lift height to the desired max or min height you wish to delete. Using '**UP**' or '**DOWN**'.

OR

3. Hold '**UP**' (For Max) or '**DOWN**' (For Min) on the Switch Box for 3 seconds until you hear a continuous beep.

2. Flick the '**SET**' switch to the right on the Switch Box.

4. Return the '**SET**' button back to the left again to regain control of the TV Lift.

## PAIRING THE RF REMOTE

1. Flick the '**SET**' switch to the right on the Switch Box.

3. During the continuous beeping, press any button on the RF Remote.

2. The Control Box will beep 3 times. Followed by 7 seconds of silence and then continuous beeping.

4. Return the '**SET**' button back to the left again to regain control of the TV Lift.

#### **SETTING THE MAXIMUM HEIGHT LIMIT**

1. Adjust the TV Lift height to the desired MAXIMUM height.

OR

3. Hold '**UP**' on the Switch Box until you hear two consecutive beeps, indicating successful setting.

## **SETTING THE MINIMUM HEIGHT LIMIT**

1. Adjust the TV Lift height to the desired MINIMUM height.

OR

3. Hold '**DOWN**' on the Switch Box until you hear two consecutive beeps, indicating successful setting.