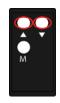

#### **SETTING A MEMORIZED HEIGHT**

1. Adjust the TV Lift height to the desired height. Using any remote.

OR

2. Press and hold the '**M**' button on the RF Remote until you hear three (3) beeps.

3. Pressing the '**M**' button will now set the TV Lift to the memorized height.

## PAIRING THE RF REMOTE

1. Flick the '**SET**' switch to the right on the Switch Box.

3. During the continuous beeping, press any button on the RF Remote.

2. The Control Box will beep 3 times. Followed by 7 seconds of silence and then continuous beeping.