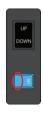

## PAIRING THE RF REMOTE

1. Flick the '**SET**' switch to the right on the Switch Box.

3. During the continuous beeping, press any button on the RF Remote.

2. The Control Box will beep 3 times. Followed by 7 seconds of silence and then continuous beeping.

4. Return the '**SET**' button back to the left again to regain control of the TV Lift.