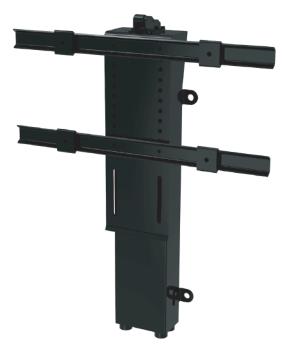

#### **DELETING THE MAX/MIN HEIGHT LIMITS**

1. Adjust the TV Lift height to the desired max or min height you wish to delete. Using '**UP**' or '**DOWN**'.



OR



3. Hold '**UP**' (For Max) or '**DOWN**' (For Min) on the Switch Box for 3 seconds until you hear a continuous beep.



2. Flick the '**SET**' switch to the right on the Switch Box.



4. Return the '**SET**' button back to the left again to regain control of the TV Lift.



#### **SETTING A MEMORIZED HEIGHT**

1. Adjust the TV Lift height to the desired height. Using any remote.



OR



2. Press and hold the '**M**' button on the RF Remote until you hear three (3) beeps.





3. Pressing the '**M**' button will now set the TV Lift to the memorized height.





# **TECHOME TV LIFT (TVL3)**



QUICK INSTALLATION AND INSTRUCTION MANUAL



## **INSTALLING THE CONTROL BOX**



## PAIRING THE RF REMOTE

1. Flick the '**SET**' switch to the right on the Switch Box.



3. During the continuous beeping, press any button on the RF Remote.



2. The Control Box will beep 3 times. Followed by 7 seconds of silence and then continuous beeping.



4. Return the '**SET**' button back to the left again to regain control of the TV Lift.



#### **SETTING THE MAXIMUM HEIGHT LIMIT**

1. Adjust the TV Lift height to the desired MAXIMUM height.



OR



3. Hold '**UP**' on the Switch Box until you hear two consecutive beeps, indicating successful setting.





2. Flick the '**SET**' switch to the right on the Switch Box.



4. Return the '**SET**' button back to the left again to regain control o