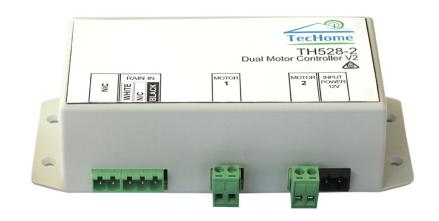

## **TH528-2 Motor Controller Kit**

Designed and manufactured in Australia, the TecHome TH528-2 Control Kit is a remote controlled 2 bank motor controller. Perfect for singular motor control, the TH528-2 is easily integrated with TecHome's range of linear actuators.

# **General Features**

Voltage12V or 24CV DCDimensions130mm x 68xx 44mmMaximum Motor Control2Protection ClassIP50Operational Temperature Range0°-50°CCompliant toFCC & CE