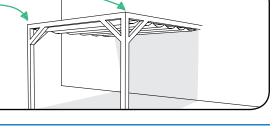

### Where to install

**INSTALL** rain sensor away from house in the corner of the opening roof.

Rain sensor needs to be installed in an open area.