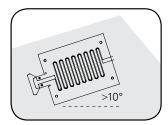

#### How to install

Flat or slightly sloped area.

Secure with silicon or screws.

**DO NOT** twist or bend.