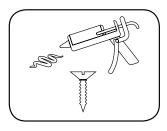

#### How to install

Flat or slightly sloped area.

Secure with silicon or screws.

**DO NOT** twist or bend.