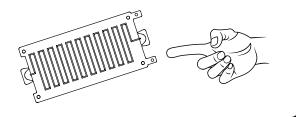

# TH495 Rain Sensor



# Installation Sheet

This rain sensor only works with a dedicated opening roof controller manufactured by Techome supplied by your dealer. The TH495 rain sensor operates on the conductivity of the rain (water) bridging the blades of the rain sensor.

# What you need



#### How to install



Flat or slightly sloped area.



Secure with silicon or screws.



**DO NOT** twist or bend.

### Where to install

**INSTALL** rain sensor away from house in the corner of the opening roof.

Rain sensor needs to be installed in an open area.



#### **Caution**



**DO NOT** install under trees or branches.



DO NOT install under roof lines or eves.

## Test

**TOUCH** rain sensor with finger and opening roof will close.