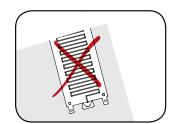

#### How to install

Flat or slightly sloped area.

Secure with silicon or screws.

**DO NOT** twist or bend.