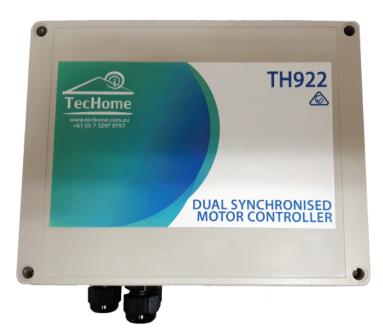

## **Dual Sync Controller**

Sync two actuators (motors) using TecHome's TH922. Perfect for applications that require two actuators that need to operate in unisen, such as opening caravans, windows or hatches.

The TH922 can be controlled via TecHome's range of remotes and key fobs.

## Features

Synchronise control of two actuators Adjustable end limits Latching or non-latching modes Wireless control using TecHome's remotes Drive speed customisation

## **General Features**

Voltage Max Current Operating Temp Compliant with Weight Dimensions

12/24v 2 x 10A -20°C - 60°C FCC, CE & C-Tick 950g 186mm x 146mm x 77mm

**TecHome** 

**MOTION AND AUTOMATION P:** +61 (0)7 3297 9797 **A:** 33 Perrin Drive, Underwood, QLD, 4119, Australia